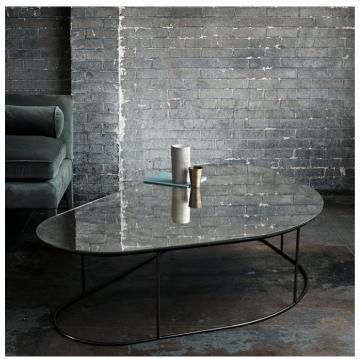

## **PEBBLE TABLE**

#### COLLECTION OCHRE

#### DESCRIPTION

The Moon Pebble coffee table by Ochre is made of a blackened steel frame and a mercury glass top available in various sizes.

MATERIALS Glass, Metal

COLOURS Mercury Glass

FINISHES **Blackened Steel** 

### DIMENSIONS

SIZE 1 Width: 62.99" (160cm) Depth: 42.91" (109cm) Height: 15.94" (40.5cm)

SIZE 2 Width: 55.12" (140cm) Depth: 35.43" (90cm) Height: 15.94" (40.5cm)

SIZE 3 Width: 47.24" (120cm) Depth: 27.56" (70cm) Height: 15.94" (40.5cm)