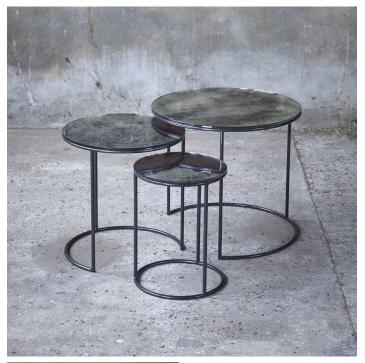

#### DESCRIPTION

The Moon Nesting Tables by Ochre are made of a blackened steel frame with a mercury glass top, great solo or as a trio.

MATERIALS Glass, Metal

COLOURS Mercury Glass

FINISHES **Blackened Steel** 

#### DIMENSIONS

SIZE 1 Diameter: 17.72" (45cm) Height: 15.75" (40cm)

SIZE 2 Diameter: 13.78" (35cm) Height: 14.57" (37cm)

SIZE 3 Diameter: 9.84" (25cm) Height: 12.99" (33cm)

### ADDITIONAL DETAILS

Sold individually or as a set of three.