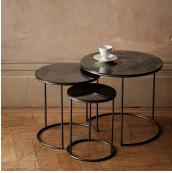

#### DESCRIPTION

The Moon Nesting Tables by Ochre are made of a blackened steel frame with a mercury glass top, great solo or as a trio.

MATERIALS Glass, Metal

COLOURS Mercury Glass

FINISHES **Blackened Steel** 

#### DIMENSIONS

SIZE 1 Diameter: 17.72" (45cm) Height: 15.75" (40cm)

SIZE 2 Diameter: 13.78" (35cm) Height: 14.57" (37cm)

SIZE 3 Diameter: 9.84" (25cm) Height: 12.99" (33cm)

### ADDITIONAL DETAILS

Sold individually or as a set of three.