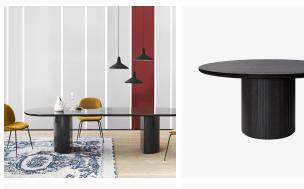

### DESCRIPTION

Space Copenhagen is the designer behind the classic Moon Collection; a series of organic rounded tables for both domestic and public spaces. The interplay between the beautiful table top and the smooth half - or full moon shaped base, with bevelled surface, creates a simple yet strong identity for the design. The result is an elegant table series with clear references to traditional Danish carpentry.

### **FINISHES**

Brown/Black Stained Veneer Oak, Solid Oak Oiled, Solid Oak Soap Treated