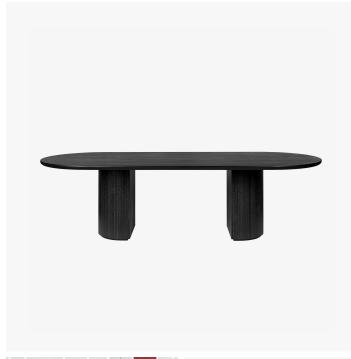

# MOON DINING TABLE

### DESCRIPTION

Space Copenhagen is the designer behind the classic Moon Collection; a series of organic rounded tables for both domestic and public spaces. The interplay between the beautiful table top and the smooth half - or full moon shaped base, with bevelled surface, creates a simple yet strong identity for the design. The result is an elegant table series with clear references to traditional Danish carpentry.

### **FINISHES**

Brown/Black Stained Veneer Oak, Solid Oak Oiled, Solid Oak Soap Treated

### SIZE 3

Width: 101.57" (258cm) Depth: 39.76" (101cm) Height: 28.74" (73cm)

### SIZE 4

Width: 114.17" (290cm) Depth: 41.34" (105cm) Height: 28.74" (73cm)

### SIZE 5

Width: 117.32" (298cm) Depth: 39.76" (101cm) Height: 28.74" (73cm)