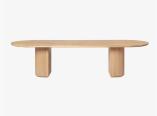

# MOON DINING TABLE

### DESCRIPTION

Space Copenhagen is the designer behind the classic Moon Collection; a series of organic rounded tables for both domestic and public spaces. The interplay between the beautiful table top and the smooth half - or full moon shaped base, with bevelled surface, creates a simple yet strong identity for the design. The result is an elegant table series with clear references to traditional Danish carpentry.

### **FINISHES**

Brown/Black Stained Veneer Oak, Solid Oak Oiled, Solid Oak Soap Treated

### SIZE 3

Width: 101.57" (258cm) Depth: 39.76" (101cm) Height: 28.74" (73cm)

### SIZE 4

Width: 114.17" (290cm) Depth: 41.34" (105cm) Height: 28.74" (73cm)

### SIZE 5

Width: 117.32" (298cm) Depth: 39.76" (101cm) Height: 28.74" (73cm)