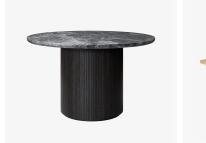

### DESCRIPTION

Space Copenhagen is the designer behind the classic Moon Collection; a series of organic rounded tables for both domestic and public spaces. The interplay between the beautiful table top and the smooth half - or full moon shaped base, with bevelled surface, creates a simple yet strong identity for the design. The result is an elegant table series with clear references to traditional Danish carpentry.

### MATERIALS

Marble, Wood

### COLOURS

Grey Emperador Marble

### SIZE 1

Diameter: 47.24" (120cm) Height: 28.74" (73cm)

## SIZE 2

Diameter: 59.06" (150cm) Height: 28.74" (73cm)