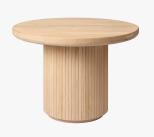

## MOON COFFEE TABLE

COLLECTION GUBI

DESIGNER SPACE COPENHAGEN

## DESCRIPTION

Space Copenhagen is the designer behind the classic Moon Collection; a series of organic rounded tables for both domestic and public spaces. The interplay between the beautiful solid oak table top and the smooth half – or full moon shaped base, with bevelled surface, creates a simple yet strong identity for the design. The result is an elegant table series with clear references to traditional Danish carpentry. Through their fascination of the contrast between variations of surfaces and finishes, Space Copenhagen has designed their first table collection for GUBI.

MATERIALS Marble, Wood

COLOURS Grey Emperador Marble

FINISHES Brown/Black Stained Veneer Oak, Solid Oak Oiled, Solid Oak Soap Treated

## DIMENSIONS

size 1 Diameter: 23.62" (60cm) Height: 17.72" (45cm)

sıze 2 Diameter: 47.24" (120cm) Height: 17.72" (45cm)

**SIZE 3** Diameter: 59.06" (150cm) Height: 17.72" (45cm)

ADDITIONAL DETAILS Marble is a natural material and as a result each piece is unique