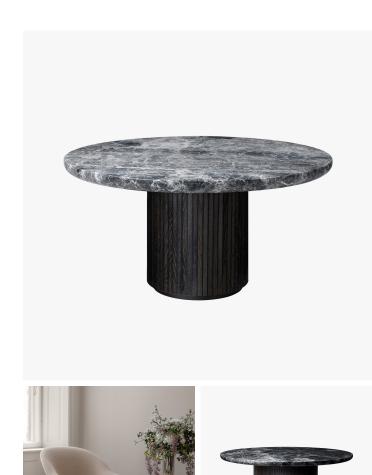

## MOON COFFEE TABLE

COLLECTION GUBI

DESIGNER SPACE COPENHAGEN

## DESCRIPTION

Space Copenhagen is the designer behind the classic Moon Collection; a series of organic rounded tables for both domestic and public spaces. The interplay between the beautiful solid oak table top and the smooth half – or full moon shaped base, with bevelled surface, creates a simple yet strong identity for the design. The result is an elegant table series with clear references to traditional Danish carpentry. Through their fascination of the contrast between variations of surfaces and finishes, Space Copenhagen has designed their first table collection for GUBI.

MATERIALS Marble, Wood

COLOURS Grey Emperador Marble

FINISHES Brown/Black Stained Veneer Oak, Solid Oak Oiled, Solid Oak Soap Treated

## DIMENSIONS

size 1 Diameter: 23.62" (60cm) Height: 17.72" (45cm)

sıze 2 Diameter: 47.24" (120cm) Height: 17.72" (45cm)

**SIZE 3** Diameter: 59.06" (150cm) Height: 17.72" (45cm)

ADDITIONAL DETAILS Marble is a natural material and as a result each piece is unique