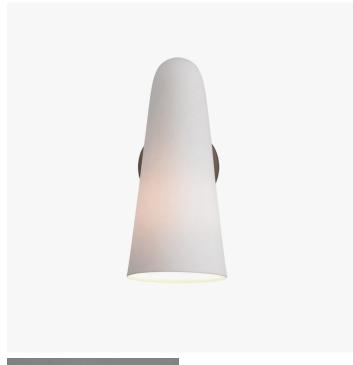

#### DESCRIPTION

The Montfaucon Single Sconce is made of solid brass. The hand made shade is made of unglazed white porcelain. All metal parts are hand polished and patina'd.

#### MATERIALS

Porcelain, Brass

#### COLOURS

Unglazed Porcelain

#### DIMENSIONS

Width: 5.00" (12.7cm) Depth: 7.50" (19.05cm) Height: 11.63" (29.53cm)