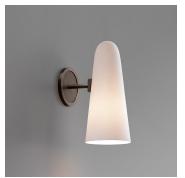

#### DESCRIPTION

The Montfaucon Single Sconce is made of solid brass. The hand made shade is made of unglazed white porcelain. All metal parts are hand polished and patina'd.

#### MATERIALS

Porcelain, Brass

#### COLOURS

Unglazed Porcelain

#### DIMENSIONS

Width: 5.00" (12.7cm) Depth: 7.50" (19.05cm) Height: 11.63" (29.53cm)