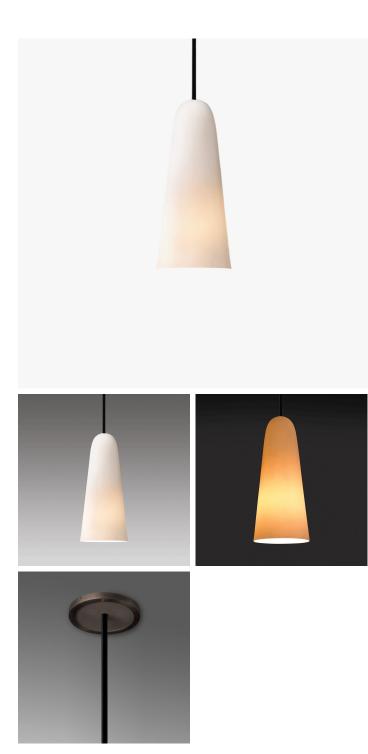

#### DESCRIPTION

The Montfaucon Pendant is machined by hand from solid brass. All parts are hand polished and patina'd. The unglazed porcelain shade is made by hand.

MATERIALS Brass, Porcelain

COLOURS **Unglazed Porcelain** 

FINISHES Oil-Rubbed Bronze, Lite Antique Bronze, Polished Nickel, Satin Nickel, Black Bronze

CERTIFICATIONS This item is UL listed

DIMENSIONS Diameter: 5.25" (13.33cm) Height: 11.50" (29.21cm) Overall Height: 60.00" (152.4cm)

#### ADDITIONAL DETAILS

Ceiling Plate: Ø5.25" (13.34cm) Minimum Overall Drop: 18" (45.72cm) Lamping: 1 x 8w LED Bulb Only Colour Temperature: 2700K Dimmable Please enquire about custom drop lengths