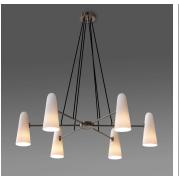

#### **DESCRIPTION**

The Montfaucon Chandelier is machined from solid brass. The shades are handmade of white porcelain. Shades are unglazed, making them translucent.

#### MATERIALS

Brass, Porcelain

## DIMENSIONS

Diameter: 48.00" (121.92cm) Height: 11.50" (29.21cm)

Overall Height: 60.00" (152.4cm)