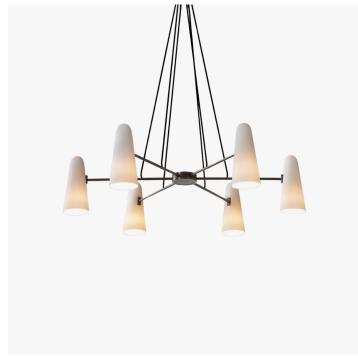

#### **DESCRIPTION**

The Montfaucon Chandelier is machined from solid brass. The shades are handmade of white porcelain. Shades are unglazed, making them translucent.

#### MATERIALS

Brass, Porcelain

## DIMENSIONS

Diameter: 48.00" (121.92cm) Height: 11.50" (29.21cm)

Overall Height: 60.00" (152.4cm)