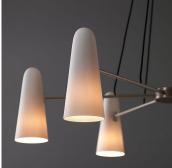

#### **DESCRIPTION**

The Montfaucon Chandelier is machined from solid brass. The shades are handmade of white porcelain. Shades are unglazed, making them translucent.

## COLOURS

**Unglazed Porcelain** 