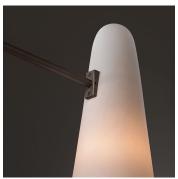

#### **DESCRIPTION**

The Montfaucon Chandelier is machined from solid brass. The shades are handmade of white porcelain. Shades are unglazed, making them translucent.

## COLOURS

**Unglazed Porcelain** 