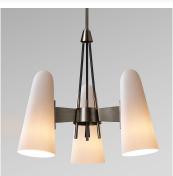

# **MONTFAUCON 3 LIGHT PENDANT - 1660**

#### **DESCRIPTION**

The Montfaucon 3 Light Pendant is machined by hand from solid brass. All parts are hand polished and patina'd. The hand made shades are unglazed porcelain.

## DIMENSIONS

Diameter: 21.00" (53.34cm) Height: 11.50" (29.21cm)

Overall Height: 60.00" (152.4cm)