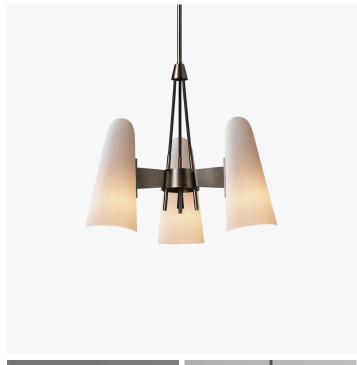

# **MONTFAUCON 3 LIGHT PENDANT - 1660**

#### **DESCRIPTION**

The Montfaucon 3 Light Pendant is machined by hand from solid brass. All parts are hand polished and patina'd. The hand made shades are unglazed porcelain.

#### MATERIALS

Brass, Porcelain

#### FINISHES

Lite Antique Bronze with Oil-Rubbed Bronze, Oil-Rubbed Bronze, Lite Antique Bronze, Polished Nickel, Satin Nickel, Black Bronze

## DIMENSIONS

Diameter: 21.00" (53.34cm) Height: 11.50" (29.21cm)

Overall Height: 60.00" (152.4cm)