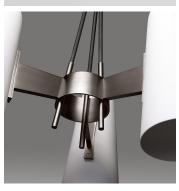

#### **DESCRIPTION**

The Montfaucon 3 Light Pendant is machined by hand from solid brass. All parts are hand polished and patina'd. The hand made shades are unglazed porcelain.

#### MATERIALS

Brass, Porcelain

## ADDITIONAL DETAILS

Ceiling Plate: Ø4.5" (11.43cm)

Minimum Overall Drop: 24" (60.96cm) Lamping: 3 x 8w LED Bulb Only Colour Temperature: 2700K

Dimmable

Please enquire about custom drop lengths