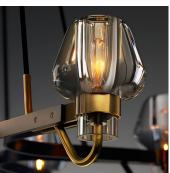

### DESCRIPTION

The Montalembert Chandelier is machined from solid brass. All parts are hand polished and patina'd. The lead crystal shades are carved and polished by hand.

## MATERIALS

Crystal, Brass

COLOURS Lead Crystal