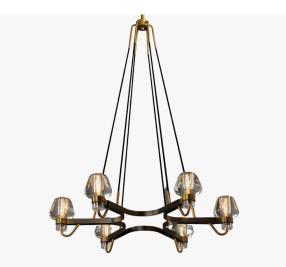

## **MONTALEMBERT 6 LIGHT** CHANDELIER - 1658

### DESCRIPTION

The Montalembert Chandelier is machined from solid brass. All parts are hand polished and patina'd. The lead crystal shades are carved and polished by hand.

## MATERIALS

Crystal, Brass

COLOURS Lead Crystal

#### DIMENSIONS

Diameter: 36.00" (91.44cm) Overall Height: 60.00" (152.4cm)