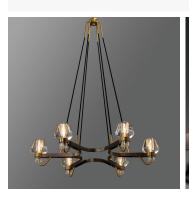

## **MONTALEMBERT 6 LIGHT** CHANDELIER - 1658

### DESCRIPTION

The Montalembert Chandelier is machined from solid brass. All parts are hand polished and patina'd. The lead crystal shades are carved and polished by hand.

#### DIMENSIONS

Diameter: 36.00" (91.44cm) Overall Height: 60.00" (152.4cm)