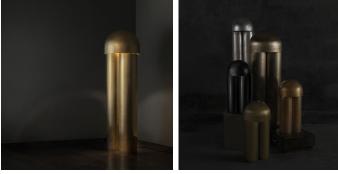

## MONOLITH FLOOR LAMP

COLLECTION PAUL MATTER

DESIGNER NIKHIL PAUL

## DESCRIPTION

The Monolith Lamp is an exercise in reduction. Sculpted out of a single body, the lamps geometry, surface texture and finish of the material make for a calming interactions with light.

MATERIALS Brass