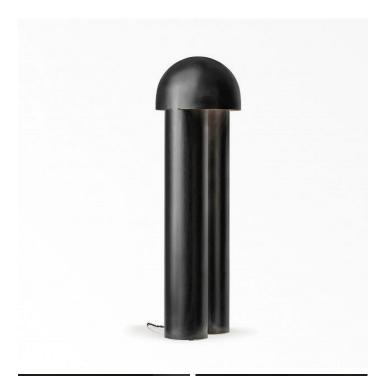

## MONOLITH FLOOR LAMP

COLLECTION PAUL MATTER

DESIGNER NIKHIL PAUL

## DESCRIPTION

The Monolith Lamp is an exercise in reduction. Sculpted out of a single body, the lamps geometry, surface texture and finish of the material make for a calming interactions with light.

MATERIALS Brass

DIMENSIONS Width: 15.00" (38.1cm) Height: 57.99" (147.3cm)

ADDITIONAL DETAILS WEIGHT: 15 KGS LAMPING: 1 TYPE E27, MEDIUM BASE 3W - 5W LED, WARM WHITE CE CERTIFIED, VOLTAGE 220V - 240V DIMMABLE UPON REQUEST