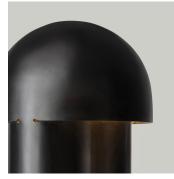

## DESCRIPTION

The Monolith Lamp is an exercise in reduction. Sculpted out of a single body, the lamps geometry, surface texture and finish of the material make for a calming interactions with light.

MATERIALS Brass