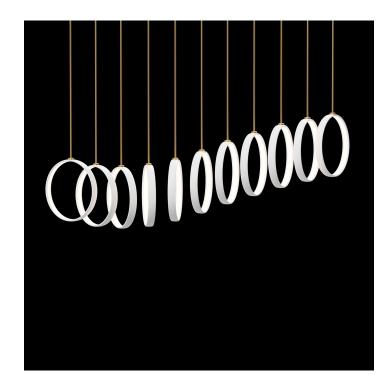

#### **DESCRIPTION**

These sculptures present the porcelain rings in vertical orientation, allowing the full profile of the ring to be seen. The are similar to the Swag Pendants, but the omission of the draping cords leads to a cleaner and more simplified aesthetic. The number of rings, size of rings, and spacing can be customized, allowing the designer to readily create a one-of-akind sculpture for their client.

#### **DIMENSIONS**

Width: 76.00" (193.04cm) Depth: 26.00" (66.04cm) Height: 29.00" (73.66cm)

### ADDITIONAL DETAILS

Ring Size: Ø22", 17.5" and 15" available Minimum Overall Height: To be specified

Lamping: LED

Colour Temperature: 2400K, 2700K, 3000K, 4000K and

5000K

Handmade in Colorado