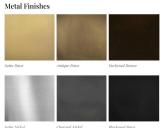

#### **FINISHES**

Satin Brass, Antique Brass, Blackened Brass, Darkened Bronze, Satin Nickel, Charcoal Nickel