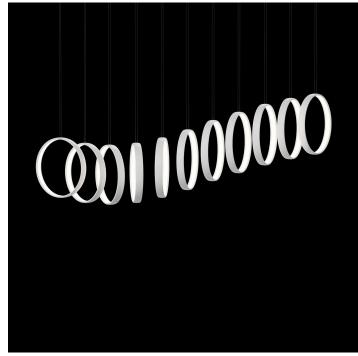

#### **DESCRIPTION**

The essence of Ted Bradley's sculptures are the porcelain rings. The sculptures shown here are celebrations of the rings, highlighting their form and character in their most essential state. Each ring hangs from an ultra-thin near invisible silver or brass cabling. Rhythm and fluidity meet in this porcelain ring Wave sculpture.

## DIMENSIONS

Width: 76.00" (193.04cm) Depth: 26.00" (66.04cm) Height: 29.00" (73.66cm)

#### ADDITIONAL DETAILS

Ring Size: Ø22", 17.5" and 15" available Minimum Overall Height: To be specified

Lamping: LED

Colour Temperature: 2400K, 2700K, 3000K, 4000K and

5000K

Handmade in Colorado