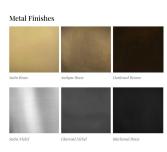

### FINISHES

Satin Brass, Antique Brass, Blackened Brass, Darkened Bronze, Satin Nickel, Charcoal Nickel