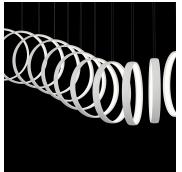

#### **DESCRIPTION**

The essence of Ted Bradley's sculptures are the porcelain rings. The sculptures shown here are celebrations of the rings, highlighting their form and character in their most essential state. Each ring hangs from an ultra-thin near invisible silver or brass cabling. Rhythm and fluidity meet in this porcelain ring Wave sculpture.