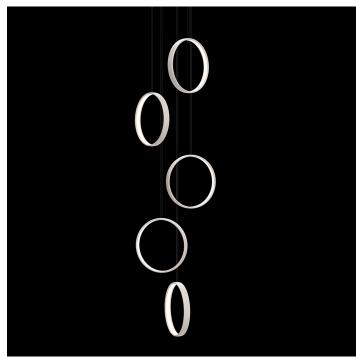

#### DESCRIPTION

The essence of Ted Bradley's sculptures are the porcelain rings. The sculptures shown here are celebrations of the rings, highlighting their form and character in their most essential state. Each ring hangs from an ultra-thin near invisible silver or brass cabling. Five rings of the same diameter cascade downward in a tight column. The number of rings, height, and spacing can be adjusted to fill a space of any size.

### DIMENSIONS

Diameter: 32.00" (81.28cm) Height: 60.00" (152.4cm)