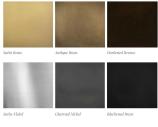

#### **FINISHES**

Satin Brass, Antique Brass, Blackened Brass, Darkened Bronze, Satin Nickel, Charcoal Nickel