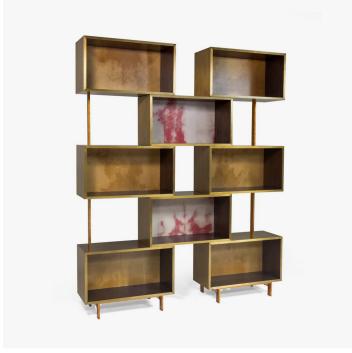

# MONDRIAN BOOKCASE

## DESCRIPTION

A beautiful abstract bookcase held together on a slim line Gilt frame. Each rectangular box has a Brass clad exterior with a contrasting Vellum back panel & Firmdale Grey Oak interior. Vellum is a natural skin with no two pieces exactly alike, therefore variation in shade and tone along with physical characteristics are inevitable and may change over time. Brass Wrap is a hand applied finish which is moulded and rubbed back by hand. As a result the finish is unique in both appearance and texture.

#### MATERIALS

Metal, Wood, Vellum

#### **FINISHES**

Aged Brass, Firmdale Grey Oak

# **DIMENSIONS**

Width: 71.00" (180.34cm) Depth: 16.00" (40.64cm) Height: 86.50" (219.71cm)