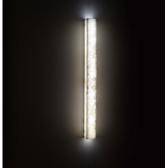

#### **DESCRIPTION**

Mondrian's simplicity is its strength. Its pared down geometric structure emerges like a taut line of light.

## ADDITIONAL DETAILS

Alabaster is a natural material and as a result each piece is

unique

Lamping: 9.6W LED strip

Colour Temperature: 2700K, 3000K

Dimmable