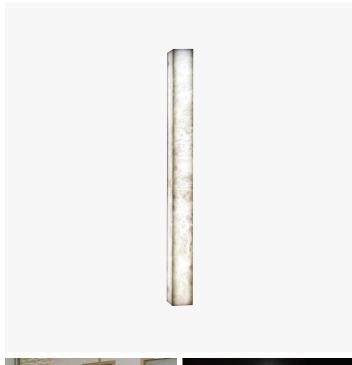

#### **DESCRIPTION**

Mondrian's simplicity is its strength. Its pared down geometric structure emerges like a taut line of light.

# MATERIALS

Stone

## COLOURS

Alabaster

#### SIZE 1

Width: 4.72" (12cm) Depth: 3.94" (10cm)

Height: 23.62" (60cm)

# SIZE 2

Depth: 3.94" (10cm) Diameter: 4.72" (12cm) Height: 31.10" (79cm)