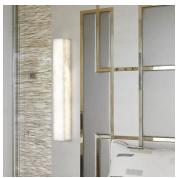

#### **DESCRIPTION**

Mondrian's simplicity is its strength. Its pared down geometric structure emerges like a taut line of light.

## ADDITIONAL DETAILS

Alabaster is a natural material and as a result each piece is

unique

Lamping: 9.6W LED strip

Colour Temperature: 2700K, 3000K

Dimmable