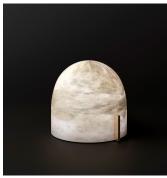

## DESCRIPTION

The simple form of a half-ellipsoid. This outwardly simplistic design reveals the characteristic motion in the structure of back-lit alabaster. The clean, straight lines of the gilt brass lamp switch create a dialog with the lamp's shape. MONA draws its strength from a subdued design. The hand is irresistibly attracted to the stone and the eye is captivated by the radiant density.

MATERIALS Stone, Metal

COLOURS Alabaster

FINISHES Brass, Painted Steel

CERTIFICATIONS This item is ETL listed

DIMENSIONS Diameter: 6.77" (17.2cm) Height: 5.91" (15cm)

## ADDITIONAL DETAILS

Alabaster is a natural material and as a result each piece is unique

Charge: USB-C; charging cable provided. About 8 hours depending on the intensity Lamping: LED Colour Temperature: 3000K Dimmable