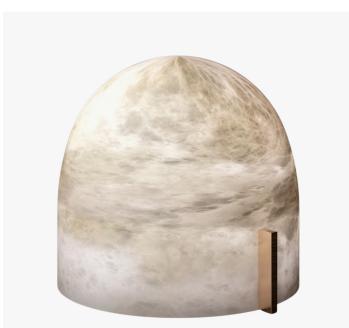

## DESCRIPTION

The simple form of a half-ellipsoid. This outwardly simplistic design reveals the characteristic motion in the structure of back-lit alabaster. The clean, straight lines of the gilt brass lamp switch create a dialog with the lamp's shape. MONA draws its strength from a subdued design. The hand is irresistibly attracted to the stone and the eye is captivated by the radiant density.

MATERIALS Stone, Metal

COLOURS Alabaster

FINISHES Brass, Painted Steel

CERTIFICATIONS This item is ETL listed

DIMENSIONS Diameter: 6.77" (17.2cm) Height: 5.91" (15cm)

## ADDITIONAL DETAILS

Alabaster is a natural material and as a result each piece is unique

Charge: USB-C; charging cable provided. About 8 hours depending on the intensity Lamping: LED Colour Temperature: 3000K Dimmable