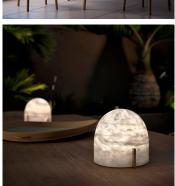

## **MONA - EDITION COLLECTION**

COLLECTION ATELIER ALAIN ELLOUZ

## DESCRIPTION

The simple form of a half-ellipsoid. This outwardly simplistic design reveals the characteristic motion in the structure of back-lit alabaster. The clean, straight lines of the gilt brass lamp switch create a dialog with the lamp's shape. MONA draws its strength from a subdued design. The hand is irresistibly attracted to the stone and the eye is captivated by the radiant density.

MATERIALS Stone, Metal

COLOURS Alabaster

FINISHES Brass, Painted Steel

CERTIFICATIONS This item is ETL listed

DIMENSIONS Diameter: 6.77" (17.2cm) Height: 5.91" (15cm)