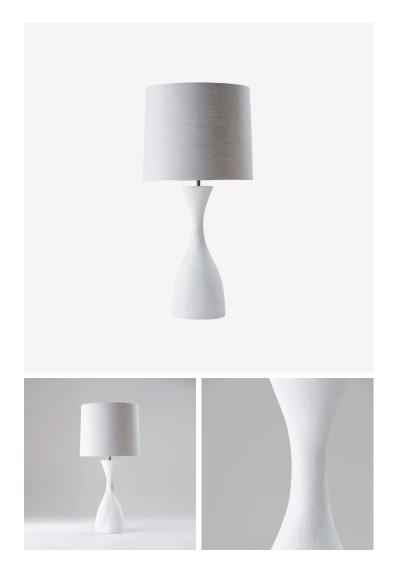

# **MODIGLIANI LAMP - VLB80**

#### DESCRIPTION

Soft elongated lines balanced with a hand painted, geometric pattern in this new piece designed by Gareth Devonald Smith. Gareth Devonald Smith is a multidisciplinary artist and designer working between sculpture and furniture design. Gareth creates sharp, angular and modernist pieces that translate the features of abstract geometric art into contemporary design. Following an experimental and continually evolving process, Gareth's pieces for Porta Romana demonstrate his versatility and skill as a craftsman, designer and artistic visionary.

#### MATERIALS

Cast Jesomite

#### **FINISHES**

Madame, Monsieur, Plaster White

# **DIMENSIONS**

Height: 22.44" (57.0cm)

Overall Height: 31.10" (79.0cm)

#### ADDITIONAL DETAILS

Shade: 15" Fez

Lamping: 1 x 8W LED E26 bulb

Flex and Switch: Light Grey braided fabric with 3-way switched

lampholder and White-in-line switch

Lamp is suitable for rodding and bolting on yachts Please enquire about custom and alternative finishes Designed by Gareth Devonald Smith