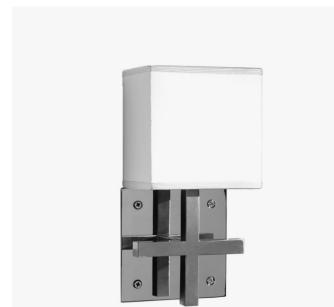

## **MODERNE SCONCE - 9602**

COLLECTION **POWELL & BONNELL** 

## DESCRIPTION

The Moderne Sconce by Powell & Bonnell is a metal wall sconce with metal cross detail and rectangular parchment shade.

MATERIALS Metal, Parchment

COLOURS White Parchment

FINISHES Please enquire about available Plated Steel and Powder Coat finishes