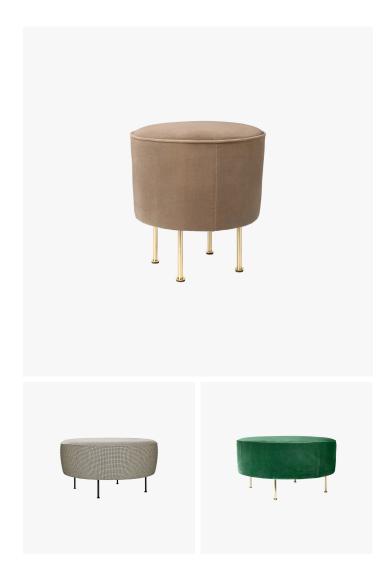

## DESCRIPTION

The Modern Line Pouf is an evolution of the original Modern Line Sofa design in 1949 by Great M. Grossman and echoes its characteristic clean lines and feminine aesthetic. The slender legs lend visual lightness and allows mobility when an extra seat is needed. The Modern Line Pouf, available in two sizes, is to be used as an expressive standalone occasional seat.

#### **MATERIALS**

Metal, Fabric, Leather

#### COLOURS

Please enquire about available Gubi Fabrics and Leathers

#### FINISHES

Black Semi Matt, Brass Shiny