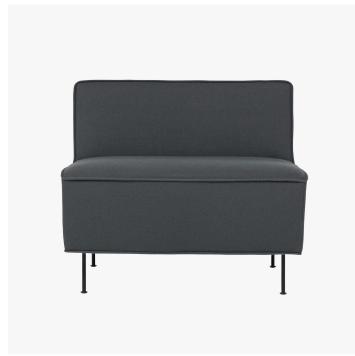

# MODERN LINE LOUNGE CHAIR

## DESCRIPTION

The Modern Line sofa collection was designed in 1949 by Greta M. Grossman. Modern Line was one of her most elegant and minimalistic designs and was praised in particular for being representative of her background in Scandinavian design. Her timeless sofa collection has a sleek, feminine and light expression that is supported with elegant slender legs, which is a true signature for Greta M. Grossman's designs. In Grossman's own words, the sofa was "developed out of our own preferences for living in a modern way." Modern Line was also at the forefront of championing Nozag springs, new materials and technology. The sofa was one of the first to use industrialized technology for upholstery of sofas.

#### MATERIALS

Metal, Fabric, Leather

# DIMENSIONS

Width: 31.50" (80cm) Depth: 32.68" (83cm) Height: 27.56" (70cm) Seat Depth: 23.62" (60cm) Seat Height: 16.93" (43cm)