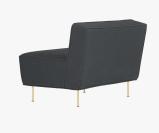

# MODERN LINE LOUNGE CHAIR

## DESCRIPTION

The Modern Line sofa collection was designed in 1949 by Greta M. Grossman. Modern Line was one of her most elegant and minimalistic designs and was praised in particular for being representative of her background in Scandinavian design. Her timeless sofa collection has a sleek, feminine and light expression that is supported with elegant slender legs, which is a true signature for Greta M. Grossman's designs. In Grossman's own words, the sofa was "developed out of our own preferences for living in a modern way." Modern Line was also at the forefront of championing Nozag springs, new materials and technology. The sofa was one of the first to use industrialized technology for upholstery of sofas.

# FINISHES

Black Semi Matt, Brass Shiny