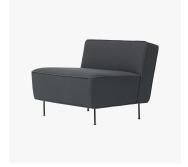

# MODERN LINE LOUNGE CHAIR

## DESCRIPTION

The Modern Line sofa collection was designed in 1949 by Greta M. Grossman. Modern Line was one of her most elegant and minimalistic designs and was praised in particular for being representative of her background in Scandinavian design. Her timeless sofa collection has a sleek, feminine and light expression that is supported with elegant slender legs, which is a true signature for Greta M. Grossman's designs. In Grossman's own words, the sofa was "developed out of our own preferences for living in a modern way." Modern Line was also at the forefront of championing Nozag springs, new materials and technology. The sofa was one of the first to use industrialized technology for upholstery of sofas.

# DIMENSIONS

Width: 31.50" (80cm) Depth: 32.68" (83cm) Height: 27.56" (70cm) Seat Depth: 23.62" (60cm) Seat Height: 16.93" (43cm)