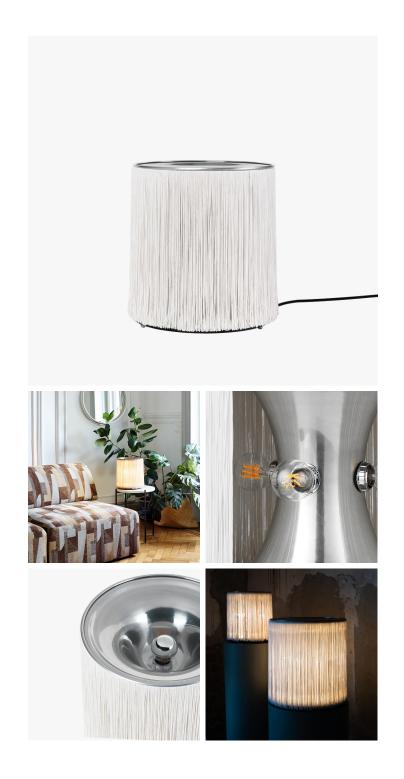

## MODEL 597 TABLE LAMP

COLLECTION

## DESCRIPTION

First released in 1961, the Model 597 by Italian virtuoso Gianfranco Frattini is the lamp that launched him as a lighting designer. Its unique and playful form perfectly encapsulates Frattini's extraordinary approach to the aesthetics of light. Model 597's unique nylon fringes were inspired by both the world of fashion and the fringed entrance curtains commonly found in Italy's bars and grocery stores in the late 1950s. Thanks to the array of lateral bulbs, the Table Lamps emit a 3600 play of indirect light, softened by the fringes to create a rich ambient glow, while the reflective aluminum cover adds warmth to the uplight.Model 597 is light-hearted in expression, but serious about functionality – bringing sophistication, fun and character to interiors without resorting to superfluous decorative flourishes.

MATERIALS Metal

COLOURS Cream Fringe

FINISHES Polished Aluminum

**CERTIFICATIONS** Please enquire. Contact us

DIMENSIONS Diameter: 10.24" (26cm) Height: 11.42" (29cm)

ADDITIONAL DETAILS Lamping: 5 x E12 4-6W LED Cord Length: 250cm