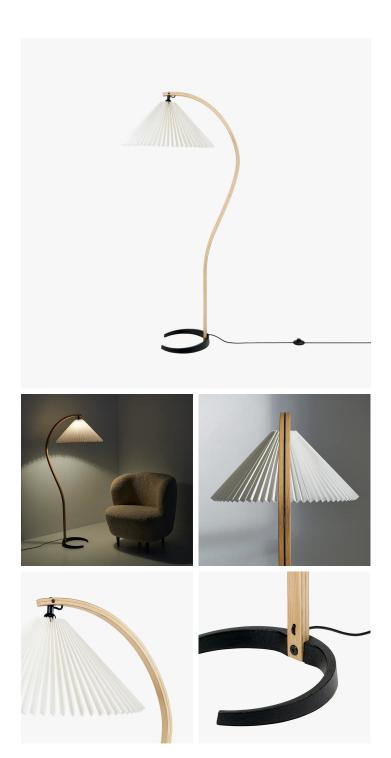

#### DESCRIPTION

With its playful expression, sinuous organic form, and juxtaposition of natural materials, the Timberline Floor Lamp makes a head-turning sculptural feature in any room of the house. Designed in the 1970s by Mads Caprani, it was visually distinct amongst its peers, and swiftly became an international sensation. The carefully considered design, such as the inset cord and adjustable direction shade, show Caprani's attention to quality and detail. The lamps natural materials - oak, birch, canvas, and cast-iron - and neutral color palette make it complimentary to any style of interior.

#### **MATERIALS**

Metal, Wood, Metal

#### COLOURS

White Canvas

#### FINISHES

Oak and Birch, Cast Iron

### **DIMENSIONS**

Diameter: 21.65" (55cm) Height: 59.45" (151cm)