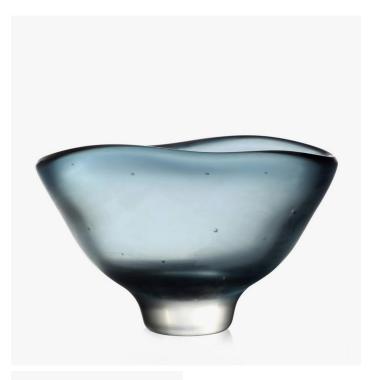

## MIZU

COLLECTION ARCADE

## DESCRIPTION

Since its inception in 1990, Arcade's history has been punctuated by encounters: between the founder Ivan Baj and numerous glass masters, between water and sand, sea and earth, fresh and brackish waters, between matter and steam, form and colour. Immersed in unexpected contexts or resurfaced from familiar places, these encounters have, throughout time, given birth to collections of vases and recollections frozen in glass. That of Arcade has always been a sensory journey, sight and touch being at its core. Every vase possesses a poetic potential, if only it is envisaged as a fusion of sand and human blow.

MATERIALS Murano

COLOURS Grey Ocean

FINISHES Velvet Polished

DIMENSIONS Diameter: 17.32" (44cm) Height: 11.02" (28cm)

ADDITIONAL DETAILS Handmade in Murano, 2013 Maestro vetraio Andrea Zillio 33 unique pieces, signed Tomoko Mizu, numbered