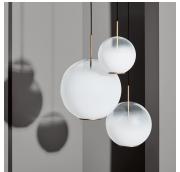

# MISTY SUSPENSION

#### **DESCRIPTION**

Misty Suspension in a natural burnished brass structure with a white blending blown glass diffuser. Available in three sizes.

### SIZF 1

Diameter: 17.72" (45cm) Height: 23.62" (60cm)

## SIZE 2

Diameter: 13.78" (35cm) Height: 18.11" (46cm)

### SIZE 3

Diameter: 9.84" (25cm) Height: 13.58" (34.5cm)