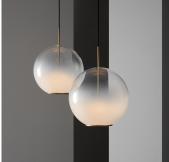

# MISTY SUSPENSION

#### **DESCRIPTION**

Misty Suspension in a natural burnished brass structure with a white blending blown glass diffuser. Available in three sizes.

### SIZF 1

Diameter: 17.72" (45cm) Height: 23.62" (60cm)

## SIZE 2

Diameter: 13.78" (35cm) Height: 18.11" (46cm)

### SIZE 3

Diameter: 9.84" (25cm) Height: 13.58" (34.5cm)