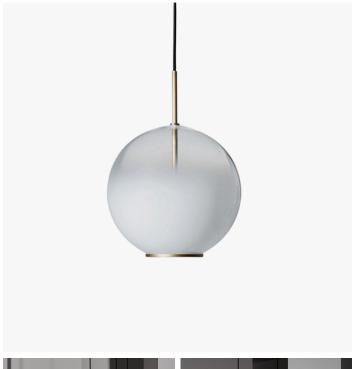

# MISTY SUSPENSION

#### **DESCRIPTION**

Misty Suspension in a natural burnished brass structure with a white blending blown glass diffuser. Available in three sizes.

#### **MATERIALS**

Metal, Glass

### COLOURS

White Blending Glass

#### **FINISHES**

Natural Burnished Brass