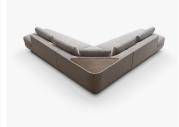

# MISS LEE SOFA - 11120

#### **DIMENSIONS**

Width: 120.00" (304.8cm) Depth: 120.00" (304.8cm) Height: 31.00" (78.74cm) Seat Height: 17.00" (43.18cm) Arm Height: 26.50" (67.31cm)