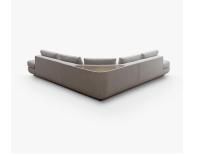

# MISS LEE SOFA - 11120

#### **DIMENSIONS**

Width: 120.00" (304.8cm) Depth: 120.00" (304.8cm) Height: 31.00" (78.74cm) Seat Height: 17.00" (43.18cm) Arm Height: 26.50" (67.31cm)