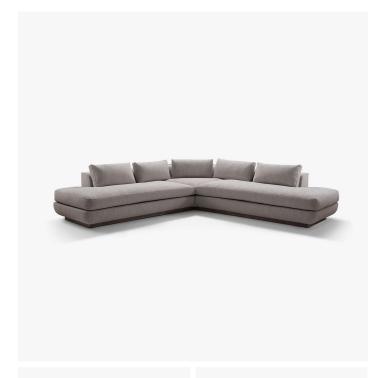

# MISS LEE SOFA - 11120

#### **DIMENSIONS**

Width: 120.00" (304.8cm) Depth: 120.00" (304.8cm) Height: 31.00" (78.74cm) Seat Height: 17.00" (43.18cm) Arm Height: 26.50" (67.31cm)