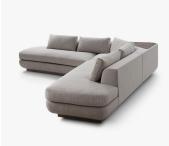

# MISS LEE SOFA - 11120

#### **DIMENSIONS**

Width: 120.00" (304.8cm) Depth: 120.00" (304.8cm) Height: 31.00" (78.74cm) Seat Height: 17.00" (43.18cm) Arm Height: 26.50" (67.31cm)