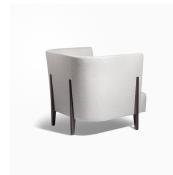

# MIRY LOUNGE CHAIR - 3100

#### **DIMENSIONS**

Width: 40.00" (101.6cm) Depth: 36.00" (91.44cm) Height: 34.00" (86.36cm) Seat Height: 17.50" (44.45cm) Arm Height: 34.00" (86.36cm)