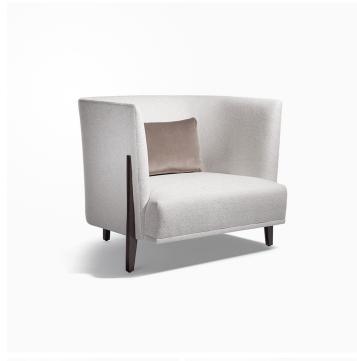

# MIRY LOUNGE CHAIR - 3100

#### **DIMENSIONS**

Width: 40.00" (101.6cm) Depth: 36.00" (91.44cm) Height: 34.00" (86.36cm) Seat Height: 17.50" (44.45cm) Arm Height: 34.00" (86.36cm)