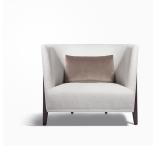

# MIRY LOUNGE CHAIR - 3100

#### **DIMENSIONS**

Width: 40.00" (101.6cm) Depth: 36.00" (91.44cm) Height: 34.00" (86.36cm) Seat Height: 17.50" (44.45cm) Arm Height: 34.00" (86.36cm)