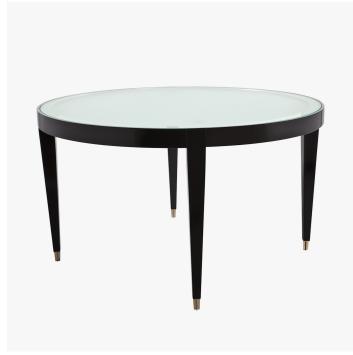

# MIRAGE DINING TABLE - 9815

#### DESCRIPTION

Dining table with inset glass top supported on a tapered wood leg with custom metal feet. Table apron inside edge has silver leaf detail.

# MATERIALS

Glass, Wood, Lacquer, Metal

# COLOURS

Please enquire about available Glass options

Please enquire about Standard and Premium Wood or Lacquer finishes

#### SIZE 1

Width: 90.00" (228.6cm) Depth: 54.00" (137.16cm) Height: 29.00" (73.66cm)

# SIZE 2

Diameter: 60.00" (152.4cm) Height: 29.00" (73.66cm)

### SIZE 3

Width: 92.46" (234.84cm) Depth: 36.00" (91.44cm) Height: 29.13" (73.99cm)

# ADDITIONAL DETAILS

Height to underside of table apron: 26 (66cm)

Silver Leaf detail