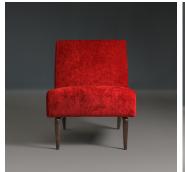

#### DESCRIPTION

Mirador Slipper chair has a whimsically chic bronze structure that elevates the strong and comfortable hand-tied sprung seat in Cement woven fabric with patinated brass frame.

#### **FINISHES**

Cinnabar Red Velvet Fabric, Patinated Brass

### DIMENSIONS

Width: 10.24" (26cm) Depth: 34.06" (86.5cm) Height: 12.70" (32.25cm)