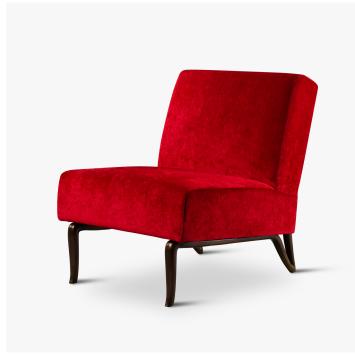

#### DESCRIPTION

Mirador Slipper chair has a whimsically chic bronze structure that elevates the strong and comfortable hand-tied sprung seat in Cement woven fabric with patinated brass frame.

#### **FINISHES**

Cinnabar Red Velvet Fabric, Patinated Brass

### DIMENSIONS

Width: 10.24" (26cm) Depth: 34.06" (86.5cm) Height: 12.70" (32.25cm)