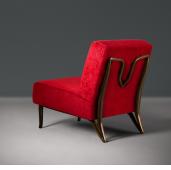

#### DESCRIPTION

Mirador Slipper chair has a whimsically chic bronze structure that elevates the strong and comfortable hand-tied sprung seat in Cement woven fabric with patinated brass frame.

#### **FINISHES**

Cinnabar Red Velvet Fabric, Patinated Brass

## ADDITIONAL DETAILS

Each bronze piece is handmade. Imperfections and variances such as irregular textures and markings are expected.