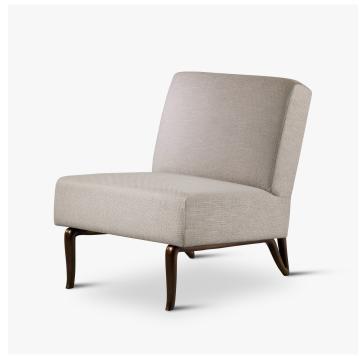

### DESCRIPTION

Mirador Slipper chair has a whimsically chic bronze structure that elevates the strong and comfortable hand-tied sprung seat in Cement woven fabric with patinated brass frame.

#### MATERIALS

Fabric, Metal

#### FINISHES

Cement Woven Fabric, Patinated Brass

#### DIMENSIONS

Width: 10.24" (26cm) Depth: 34.06" (86.5cm) Height: 12.70" (32.25cm)