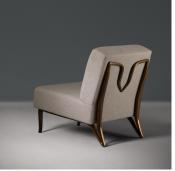

### DESCRIPTION

Mirador Slipper chair has a whimsically chic bronze structure that elevates the strong and comfortable hand-tied sprung seat in Cement woven fabric with patinated brass frame.

#### FINISHES

Cement Woven Fabric, Patinated Brass

#### DIMENSIONS

Width: 10.24" (26cm) Depth: 34.06" (86.5cm) Height: 12.70" (32.25cm)