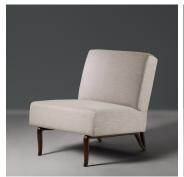

### DESCRIPTION

Mirador Slipper chair has a whimsically chic bronze structure that elevates the strong and comfortable hand-tied sprung seat in Cement woven fabric with patinated brass frame.

#### MATERIALS

Fabric, Metal

#### FINISHES

Cement Woven Fabric, Patinated Brass

#### DIMENSIONS

Width: 10.24" (26cm) Depth: 34.06" (86.5cm) Height: 12.70" (32.25cm)