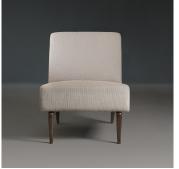

### DESCRIPTION

Mirador Slipper chair has a whimsically chic bronze structure that elevates the strong and comfortable hand-tied sprung seat in Cement woven fabric with patinated brass frame.

#### MATERIALS

Fabric, Metal

#### FINISHES

Cement Woven Fabric, Patinated Brass

#### DIMENSIONS

Width: 10.24" (26cm) Depth: 34.06" (86.5cm) Height: 12.70" (32.25cm)