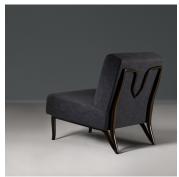

# MIRADOR SLIPPER CHAIR DARK - FG006319

### DESCRIPTION

Mirador Slipper chair has a whimsically chic bronze structure that elevates the strong and comfortable hand-tied sprung seat in Cement woven fabric with patinated brass frame.

#### MATERIALS

Fabric, Metal

#### **FINISHES**

Charcoal Woven Fabric, Bronze Patina

#### DIMENSIONS

Width: 10.24" (26cm) Depth: 34.06" (86.5cm) Height: 12.70" (32.25cm)