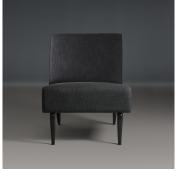

# MIRADOR SLIPPER CHAIR DARK - FG006319

### DESCRIPTION

Mirador Slipper chair has a whimsically chic bronze structure that elevates the strong and comfortable hand-tied sprung seat in Cement woven fabric with patinated brass frame.

#### MATERIALS

Fabric, Metal

#### **FINISHES**

Charcoal Woven Fabric, Bronze Patina

#### DIMENSIONS

Width: 10.24" (26cm) Depth: 34.06" (86.5cm) Height: 12.70" (32.25cm)