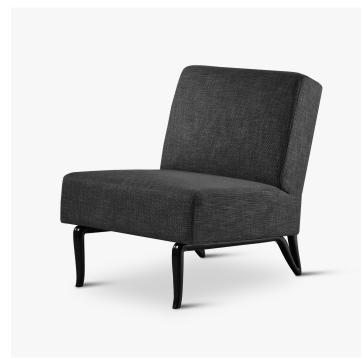

# MIRADOR SLIPPER CHAIR DARK - FG006319

### DESCRIPTION

Mirador Slipper chair has a whimsically chic bronze structure that elevates the strong and comfortable hand-tied sprung seat in Cement woven fabric with patinated brass frame.

#### MATERIALS

Fabric, Metal

#### **FINISHES**

Charcoal Woven Fabric, Bronze Patina

#### DIMENSIONS

Width: 10.24" (26cm) Depth: 34.06" (86.5cm) Height: 12.70" (32.25cm)