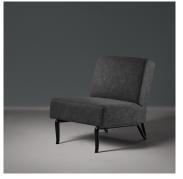

# MIRADOR SLIPPER CHAIR DARK - FG006319

### DESCRIPTION

Mirador Slipper chair has a whimsically chic bronze structure that elevates the strong and comfortable hand-tied sprung seat in Cement woven fabric with patinated brass frame.

#### MATERIALS

Fabric, Metal

#### **FINISHES**

Charcoal Woven Fabric, Bronze Patina

#### DIMENSIONS

Width: 10.24" (26cm) Depth: 34.06" (86.5cm) Height: 12.70" (32.25cm)