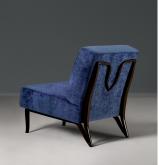

## MIRADOR SLIPPER CHAIR BLUE - FG006322

COLLECTION ALEXANDER LAMONT

DESIGNER ALEXANDER LAMONT

## DESCRIPTION

Mirador Slipper chair has a whimsically chic bronze structure that elevates the strong and comfortable hand-tied sprung seat in Cement woven fabric with patinated brass frame.

MATERIALS Fabric, Metal

FINISHES Midnight Blue Velvet Fabric, Bronze Patina

DIMENSIONS Width: 10.24" (26cm) Depth: 34.06" (86.5cm) Height: 12.70" (32.25cm)

CUSTOMIZABLE This product is customizable. Please contact us to find out more about this product.

## ADDITIONAL DETAILS

Each bronze piece is handmade. Imperfections and variances such as irregular textures and markings are expected.