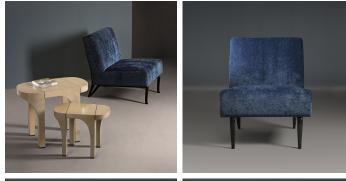

## MIRADOR SLIPPER CHAIR BLUE - FG006322

COLLECTION ALEXANDER LAMONT

DESIGNER ALEXANDER LAMONT

## DESCRIPTION

Mirador Slipper chair has a whimsically chic bronze structure that elevates the strong and comfortable hand-tied sprung seat in Cement woven fabric with patinated brass frame.

MATERIALS Fabric, Metal

FINISHES Midnight Blue Velvet Fabric, Bronze Patina

DIMENSIONS Width: 10.24" (26cm) Depth: 34.06" (86.5cm) Height: 12.70" (32.25cm)

CUSTOMIZABLE This product is customizable. Please contact us to find out more about this product.