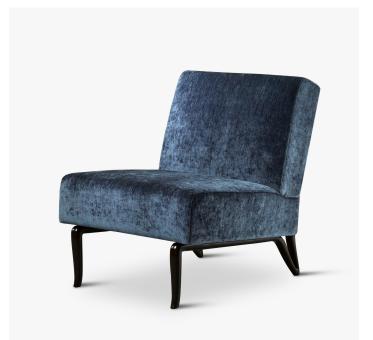

## MIRADOR SLIPPER CHAIR BLUE - FG006322

COLLECTION ALEXANDER LAMONT

DESIGNER ALEXANDER LAMONT

## DESCRIPTION

Mirador Slipper chair has a whimsically chic bronze structure that elevates the strong and comfortable hand-tied sprung seat in Cement woven fabric with patinated brass frame.

MATERIALS Fabric, Metal

FINISHES Midnight Blue Velvet Fabric, Bronze Patina

DIMENSIONS Width: 10.24" (26cm) Depth: 34.06" (86.5cm) Height: 12.70" (32.25cm)

CUSTOMIZABLE This product is customizable. Please contact us to find out more about this product.