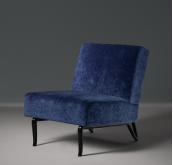

## MIRADOR SLIPPER CHAIR BLUE - FG006322

COLLECTION ALEXANDER LAMONT

DESIGNER ALEXANDER LAMONT

## DESCRIPTION

Mirador Slipper chair has a whimsically chic bronze structure that elevates the strong and comfortable hand-tied sprung seat in Cement woven fabric with patinated brass frame.

MATERIALS Fabric, Metal

FINISHES Midnight Blue Velvet Fabric, Bronze Patina

DIMENSIONS Width: 10.24" (26cm) Depth: 34.06" (86.5cm) Height: 12.70" (32.25cm)

CUSTOMIZABLE This product is customizable. Please contact us to find out more about this product.