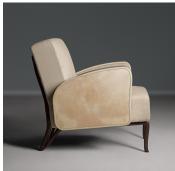

## MIRADOR LOUNGE CHAIR LIGHT - FG006318

#### DESCRIPTION

Mirador armchair is designed for Alexander Lamont by Brazilian designer Antonio da Motta. The seat is lifted by a flowing bronze line that glides beneath and around the chair in a seductive form. Parchment armrests bring an unexpected luxurious natural element. The upholstery uses eight-way, handtied springs providing a very comfortable seat that maintains its shape. The materials are Espresso woven fabric with bronze patina and cocoa parchment.

MATERIALS Lacquer, Leather, Fabric, Metal

FINISHES Café au lait Parchment Lacquered, Ecru Woven Fabric, Patinated Brass