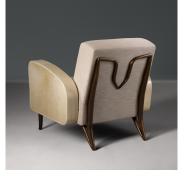

## MIRADOR LOUNGE CHAIR LIGHT - FG006318

#### DESCRIPTION

Mirador armchair is designed for Alexander Lamont by Brazilian designer Antonio da Motta. The seat is lifted by a flowing bronze line that glides beneath and around the chair in a seductive form. Parchment armrests bring an unexpected luxurious natural element. The upholstery uses eight-way, handtied springs providing a very comfortable seat that maintains its shape. The materials are Espresso woven fabric with bronze patina and cocoa parchment.

MATERIALS Lacquer, Leather, Fabric, Metal

FINISHES Café au lait Parchment Lacquered, Ecru Woven Fabric, Patinated Brass