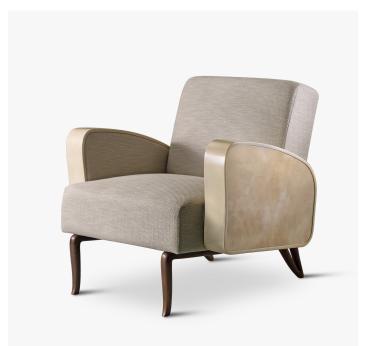

## MIRADOR LOUNGE CHAIR LIGHT - FG006318

#### DESCRIPTION

Mirador armchair is designed for Alexander Lamont by Brazilian designer Antonio da Motta. The seat is lifted by a flowing bronze line that glides beneath and around the chair in a seductive form. Parchment armrests bring an unexpected luxurious natural element. The upholstery uses eight-way, handtied springs providing a very comfortable seat that maintains its shape. The materials are Espresso woven fabric with bronze patina and cocoa parchment.

MATERIALS Lacquer, Leather, Fabric, Metal

FINISHES Café au lait Parchment Lacquered, Ecru Woven Fabric, Patinated Brass

### DIMENSIONS

Width: 34.25" (87cm) Depth: 34.06" (86.5cm) Height: 32.28" (82cm)