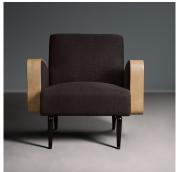

## DESCRIPTION

Mirador armchair is designed for Alexander Lamont by Brazilian designer Antonio da Motta. The seat is lifted by a flowing bronze line that glides beneath and around the chair in a seductive form. Parchment armrests bring an unexpected luxurious natural element. The upholstery uses eight-way, handtied springs providing a very comfortable seat that maintains its shape. The materials are Espresso woven fabric with bronze patina and cocoa parchment.

#### FINISHES

Cocoa Parchment Lacquered, Espresso Woven Fabric, Bronze Patina

#### DIMENSIONS

Width: 29.13" (74cm) Depth: 34.06" (86.5cm) Height: 32.28" (82cm)