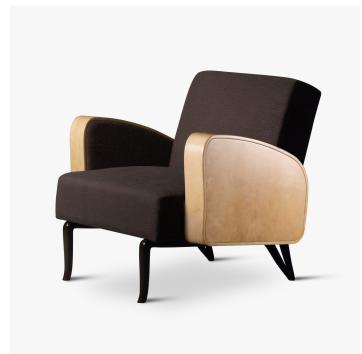

## DESCRIPTION

Mirador armchair is designed for Alexander Lamont by Brazilian designer Antonio da Motta. The seat is lifted by a flowing bronze line that glides beneath and around the chair in a seductive form. Parchment armrests bring an unexpected luxurious natural element. The upholstery uses eight-way, handtied springs providing a very comfortable seat that maintains its shape. The materials are Espresso woven fabric with bronze patina and cocoa parchment.

#### FINISHES

Cocoa Parchment Lacquered, Espresso Woven Fabric, Bronze Patina

#### DIMENSIONS

Width: 29.13" (74cm) Depth: 34.06" (86.5cm) Height: 32.28" (82cm)