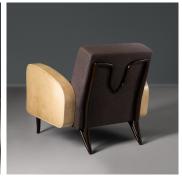

## DESCRIPTION

Mirador armchair is designed for Alexander Lamont by Brazilian designer Antonio da Motta. The seat is lifted by a flowing bronze line that glides beneath and around the chair in a seductive form. Parchment armrests bring an unexpected luxurious natural element. The upholstery uses eight-way, handtied springs providing a very comfortable seat that maintains its shape. The materials are Espresso woven fabric with bronze patina and cocoa parchment.

#### FINISHES

Cocoa Parchment Lacquered, Espresso Woven Fabric, Bronze Patina