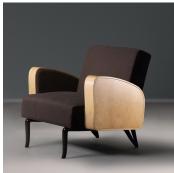

## DESCRIPTION

Mirador armchair is designed for Alexander Lamont by Brazilian designer Antonio da Motta. The seat is lifted by a flowing bronze line that glides beneath and around the chair in a seductive form. Parchment armrests bring an unexpected luxurious natural element. The upholstery uses eight-way, handtied springs providing a very comfortable seat that maintains its shape. The materials are Espresso woven fabric with bronze patina and cocoa parchment.

#### FINISHES

Cocoa Parchment Lacquered, Espresso Woven Fabric, Bronze Patina

#### DIMENSIONS

Width: 29.13" (74cm) Depth: 34.06" (86.5cm) Height: 32.28" (82cm)