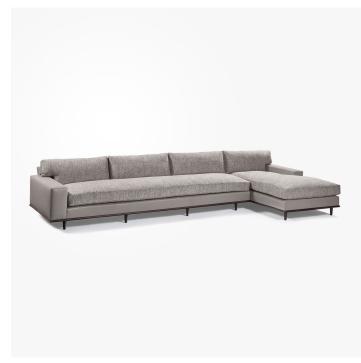

# MILO 4-SEAT SECTIONAL -3200SEC-4

### DIMENSIONS

Width: 153.00" (388.63cm) Depth: 73.00" (185.42cm) Height: 26.00" (66.04cm) Seat Height: 18.00" (45.72cm) Arm Height: 22.00" (55.88cm)

#### ADDITIONAL DETAILS

COM Req'd: 29 yds COL Req'd: 574 sq. ft