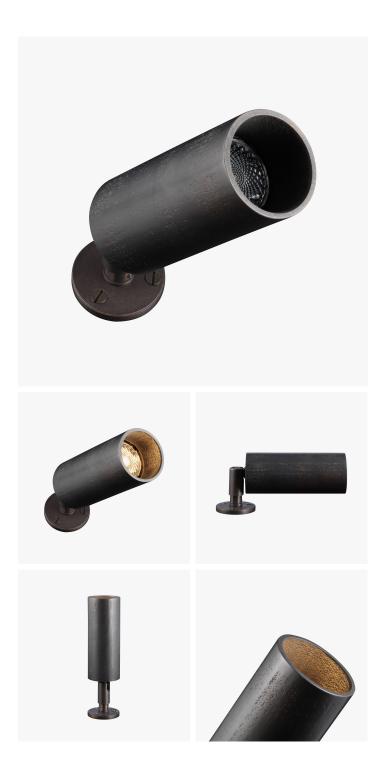

# MILKY WAY 110

### DESCRIPTION

Yves and Paul Macheret created Entrelacs, a brand of light fixtures, backed by the Macheret Foundry. The company has been awarded the Entreprise du Patrimoine Vivant label. Entrelacs designs, manufactures and publishes lighting fixtures based on the mastery of bronze. The raw materiality of the creations and the pure lines contribute to the timelessness of pieces. Here is the portrait of a French brand, permanently inscribed in the landscape of French lighting that will stand the test of time.

#### FINISHES

Raw Bronze, Medium Bronze, Black Bronze

### **DIMENSIONS**

Diameter: 2.36" (6cm) Height: 6.26" (15.9cm)