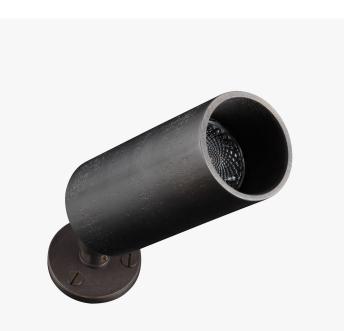

## MILKY WAY 110

MATERIALS Metal

FINISHES Raw Bronze, Medium Bronze, Black Bronze

CERTIFICATIONS Please enquire. Contact us

DIMENSIONS Diameter: 2.36" (6cm) Height: 6.26" (15.9cm)

ADDITIONAL DETAILS

Lamping: 7.9W LED Colour Temperature: 2700K (standard), 3000K, 4000K Driver specification to be confirmed Dimmable