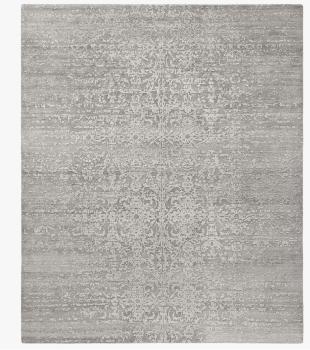

# DESCRIPTION

Classic repeating patterns form the basis of Erased Classic. The carpets severe, ordered motifs are dispersed; the repeating patterns look as if they have been erased, doused with acid and patched up. This produces a completely new design vocabulary which Jan Kath embellishes even further.

#### MATERIALS

Wool, Silk, Nettle