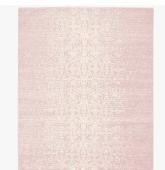

# DESCRIPTION

Classic repeating patterns form the basis of Erased Classic. The carpets severe, ordered motifs are dispersed; the repeating patterns look as if they have been erased, doused with acid and patched up. This produces a completely new design vocabulary which Jan Kath embellishes even further.

#### MATERIALS

Wool, Silk, Nettle