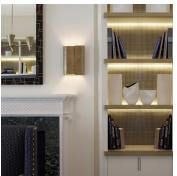

#### **DESCRIPTION**

The Metal Curl Wall Light is a clean, modern design standing off the wall by less than 4" and made from a single shaped piece of steel which is softly beaten and then folded around the light source. In this case light is projected not just from the top and bottom of the fitting, but by virtue of the folded overlap at the front of the piece, there is a subtle glow here also.