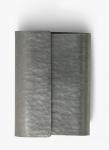

#### **DESCRIPTION**

The Metal Curl Wall Light is a clean, modern design standing off the wall by less than 4" and made from a single shaped piece of steel which is softly beaten and then folded around the light source. In this case light is projected not just from the top and bottom of the fitting, but by virtue of the folded overlap at the front of the piece, there is a subtle glow here also.

# **FINISHES**

Burnished Silver, French Brass