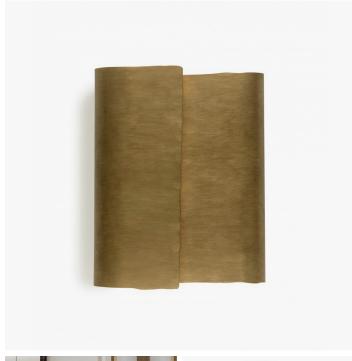

#### **DESCRIPTION**

The Metal Curl Wall Light is a clean, modern design standing off the wall by less than 4" and made from a single shaped piece of steel which is softly beaten and then folded around the light source. In this case light is projected not just from the top and bottom of the fitting, but by virtue of the folded overlap at the front of the piece, there is a subtle glow here also.

#### MATERIALS

Aluminum, Steel

# **FINISHES**

Burnished Silver, French Brass

### DIMENSIONS

Width: 8.46" (21.5cm) Depth: 3.54" (9.0cm) Height: 11.81" (30.0cm)