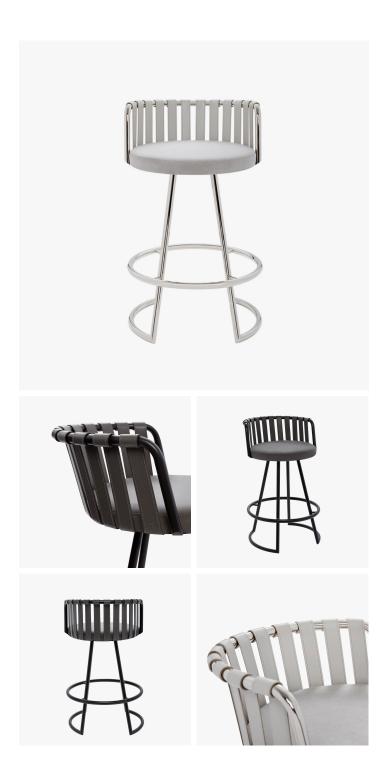

#### **DESCRIPTION**

The clean lined simplicity of the Mesa Swivel Stool highlights the wrap around comfort of an integrated back & arm rest, slung with top stitched belting leather and discretely embossed with the Powell & Bonnell logo. The 360-degree footrest and concealed swivel mechanism make this an easy rise into a comfortable upholstered seat. The stools are shown in polished nickel and satin black metal finishes, with leather seats and the straps in coordinating Powell & Bonnell belting leather.

#### SIZE 1

Diameter: 20.00" (50.8cm) Height: 36.00" (91.44cm) Seat Depth: 18.00" (45.72cm) Seat Height: 29.00" (73.66cm)

# SIZE 2

Diameter: 20.00" (50.8cm) Height: 33.00" (83.82cm) Seat Depth: 18.00" (45.72cm) Seat Height: 26.00" (66.04cm)