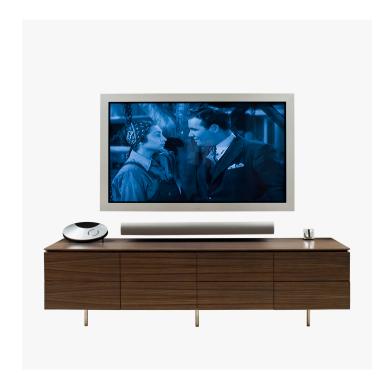

## DESCRIPTION

Free standing wood veneer media console with finger pull outer drawers, flip down centre doors, adjustable shelves, wire and ventilation management. Satin nickel front legs and mono back leg. Can be converted to wall mounted.