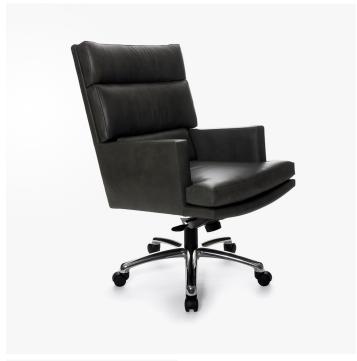

# MEG HIGH BACK SWIVEL CHAIR - 375C5V

#### MATERIALS

Wood, Metal

#### DIMENSIONS

Width: 24.50" (62.23cm) Depth: 31.00" (78.74cm) Height: 40.32" (102.41cm) Seat Height: 19.50" (49.53cm) Arm Height: 26.50" (67.31cm)

# ADDITIONAL DETAILS

Seat Adjustable COM Req'd: 4 yds COL Req'd: 79 sq. ft