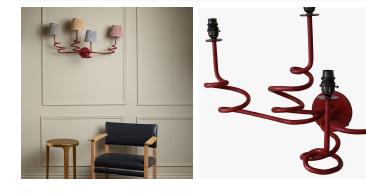

## MEDUSA WALL SCONCE

COLLECTION JULIAN CHICHESTER

DESIGNER JULIAN CHICHESTER

## DESCRIPTION

A fabulous Royere inspired 4 bulb wall sconce with a sculptural spiral design, finished in Faux Black, Antique White and Red Gesso or Aged Brass.

MATERIALS Gesso, Metal

FINISHES Aged Brass, Faux Black Gesso, Faux Antique Gesso, Faux Red Gesso

CERTIFICATIONS This item is UL listed

DIMENSIONS Width: 24.75" (62.865cm) Depth: 10.00" (25.4cm) Height: 16.25" (41.275cm)

ADDITIONAL DETAILS Lamping: 60W Max