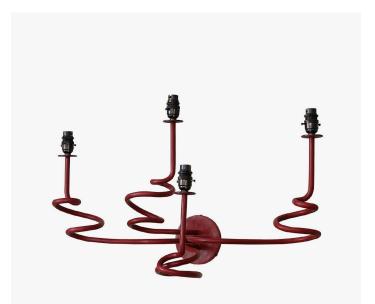

## MEDUSA WALL SCONCE

COLLECTION JULIAN CHICHESTER

DESIGNER JULIAN CHICHESTER

## DESCRIPTION

A fabulous Royere inspired 4 bulb wall sconce with a sculptural spiral design, finished in Faux Black, Antique White and Red Gesso or Aged Brass.

MATERIALS Gesso, Metal

FINISHES Aged Brass, Faux Black Gesso, Faux Antique Gesso, Faux Red Gesso

CERTIFICATIONS This item is UL listed

DIMENSIONS Width: 24.75" (62.865cm) Depth: 10.00" (25.4cm) Height: 16.25" (41.275cm)

ADDITIONAL DETAILS Lamping: 60W Max