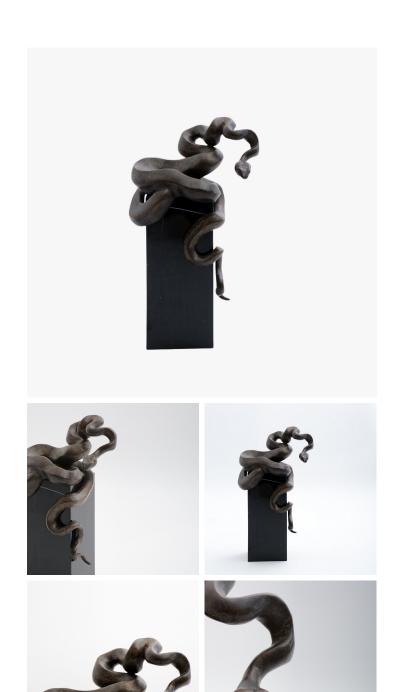

## MEDUSA SCULPTURE

COLLECTION MUSE DESIGN

MATERIALS Bronze, Marble

FINISHES Bronze on Black Marble

DIMENSIONS Width: 13.78" (35cm) Depth: 10.43" (26.5cm) Height: 24.02" (61cm)