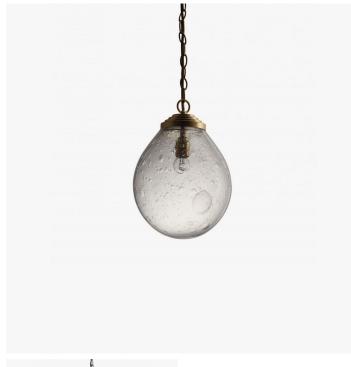

#### **DESCRIPTION**

Each Orb Pendant is handmade to create its unique bubbled effect. A sleeve of clear blown glass is dipped in a solution that encourages bubbles to form, it is then covered with another layer of clear molten glass to give the piece its lustre.

#### MATERIALS

Blown Glass, Brass

### **FINISHES**

Bright Gold, Bright Silver, Clear Glass

#### DIMENSIONS

Diameter: 10.24" (26.0cm) Height: 14.57" (37.0cm)