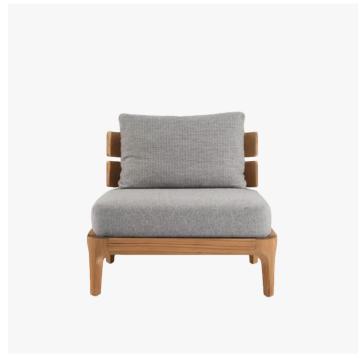

#### **DESCRIPTION**

The Mediterraneo collection by Francesco Meda is characterized by a teak frame that gives an essential, simple and natural touch to any outdoor space. The enveloping backrests and curved shapes, enriched with important cushions, evoke a feeling of softness and elegance and seem to embrace those who sit on them, amplifying an experience of comfort.

#### **MATERIALS**

Teak, Fabric

### DIMENSIONS

Width: 35.43" (90cm) Depth: 32.28" (82cm) Height: 29.13" (74cm) Seat Height: 16.93" (43cm)