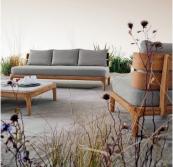

#### **DESCRIPTION**

The Mediterraneo collection by Francesco Meda is characterized by a teak frame that gives an essential, simple and natural touch to any outdoor space. The enveloping backrests and curved shapes, enriched with important cushions, evoke a feeling of softness and elegance and seem to embrace those who sit on them, amplifying an experience of comfort.