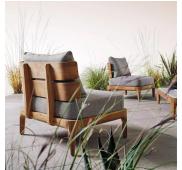

#### **DESCRIPTION**

The Mediterraneo collection by Francesco Meda is characterized by a teak frame that gives an essential, simple and natural touch to any outdoor space. The enveloping backrests and curved shapes, enriched with important cushions, evoke a feeling of softness and elegance and seem to embrace those who sit on them, amplifying an experience of comfort.