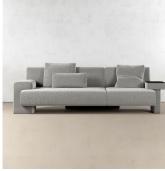

#### DESCRIPTION

We're all a bit like Max! We often want to lie down but sometimes we also want to work comfortably. Charles Kalpakian designed Max for you. Resolutely modern lines in its way of understanding life with its integrated tablet and relaxation area. An elegant modernity with its detailed cowhide and because we always pay attention to details, Max has been designed with as much front and back care. The blend of tradition and modernity is carefully balanced. Seat fixed on crossed elastic straps for comfort and lasting support. A flat armrest surmounted by a plate in saddle leather or wood veneer. A wider armrest to lie down with an optional saddle leather strap. The position of the armrests can be inverted when ordering. Leather or fabric options. COM /COL on request.

### DIMENSIONS

Width: 86.61" (220cm) Depth: 37.40" (95cm) Height: 29.92" (76cm) Seat Height: 16.54" (42cm) Arm Height: 19.69" (50cm)