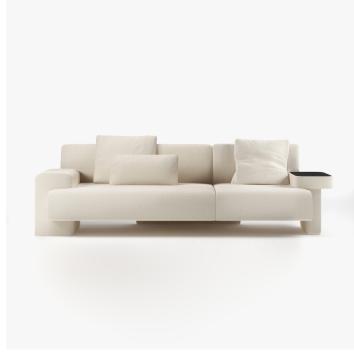

#### DESCRIPTION

We're all a bit like Max! We often want to lie down but sometimes we also want to work comfortably. Charles Kalpakian designed Max for you. Resolutely modern lines in its way of understanding life with its integrated tablet and relaxation area. An elegant modernity with its detailed cowhide and because we always pay attention to details, Max has been designed with as much front and back care. The blend of tradition and modernity is carefully balanced. Seat fixed on crossed elastic straps for comfort and lasting support. A flat armrest surmounted by a plate in saddle leather or wood veneer. A wider armrest to lie down with an optional saddle leather strap. The position of the armrests can be inverted when ordering. Leather or fabric options. COM /COL on request.

### DIMENSIONS

Width: 86.61" (220cm) Depth: 37.40" (95cm) Height: 29.92" (76cm) Seat Height: 16.54" (42cm) Arm Height: 19.69" (50cm)