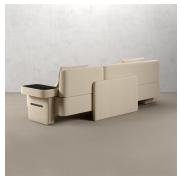

#### DESCRIPTION

We're all a bit like Max! We often want to lie down but sometimes we also want to work comfortably. Charles Kalpakian designed Max for you. Resolutely modern lines in its way of understanding life with its integrated tablet and relaxation area. An elegant modernity with its detailed cowhide and because we always pay attention to details, Max has been designed with as much front and back care. The blend of tradition and modernity is carefully balanced. Seat fixed on crossed elastic straps for comfort and lasting support. A flat armrest surmounted by a plate in saddle leather or wood veneer. A wider armrest to lie down with an optional saddle leather strap. The position of the armrests can be inverted when ordering. Leather or fabric options. COM /COL on request.

### DIMENSIONS

Width: 86.61" (220cm) Depth: 37.40" (95cm) Height: 29.92" (76cm) Seat Height: 16.54" (42cm) Arm Height: 19.69" (50cm)