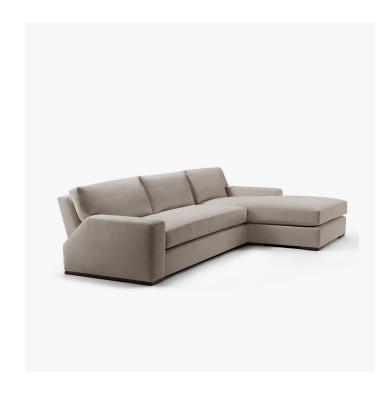

# MATTEO SECTION SOFA -99100SEC

#### DIMENSIONS

Width: 126.00" (320.04cm) Depth: 78.00" (198.12cm) Height: 29.25" (74.295cm) Seat Height: 17.50" (44.45cm)