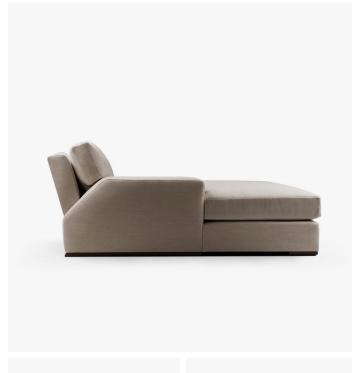

# MATTEO CHAISE - 9945LAF-RAF

#### **DIMENSIONS**

Width: 78.00" (198.12cm) Depth: 44.00" (111.76cm) Height: 29.25" (74.295cm) Seat Height: 22.00" (55.88cm)