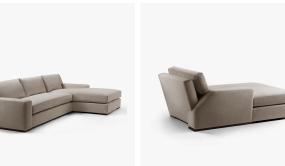

# MATTEO CHAISE - 9945LAF-RAF

#### **DIMENSIONS**

Width: 78.00" (198.12cm) Depth: 44.00" (111.76cm) Height: 29.25" (74.295cm) Seat Height: 22.00" (55.88cm)