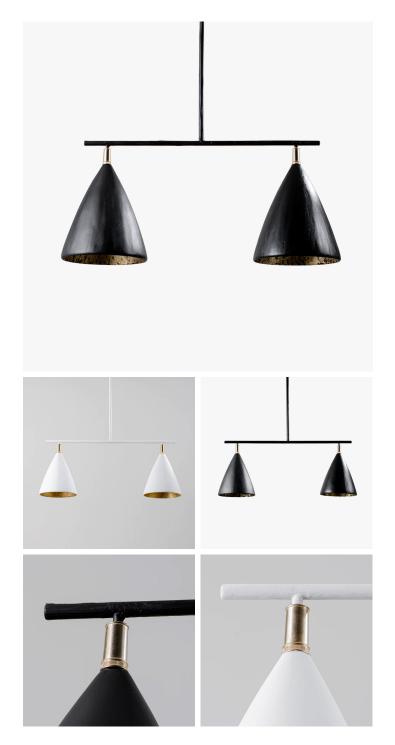

# **DESCRIPTION**

Boasting a sleek cone shape with brass detailing, the Matilda family is simple and elegant, available as both a wall and ceiling light. The cup is etched with gold providing a soft golden light. Each piece is cast and carefully finished by hand in our painting studio.

#### MATERIALS

Cast Composite, Metal

#### **FINISHES**

Black with Etched Gold, Plaster White with Cream Etched Gold