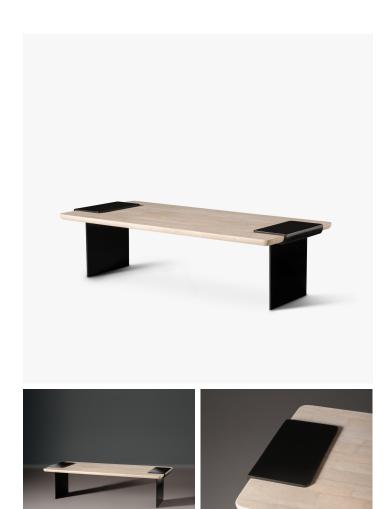

#### DESCRIPTION

A luxurious plain of shagreen to lie at the centre of the room. Powerful bronze legs clasp and lift a top of muted, unpolished raw stingray skin; a by-product of the fish industry and one of the most celebrated decorative materials in the world.

#### MATERIALS

Leather, Metal

#### **FINISHES**

Natural Speckle Shagreen Unpolished, Bronze Patina